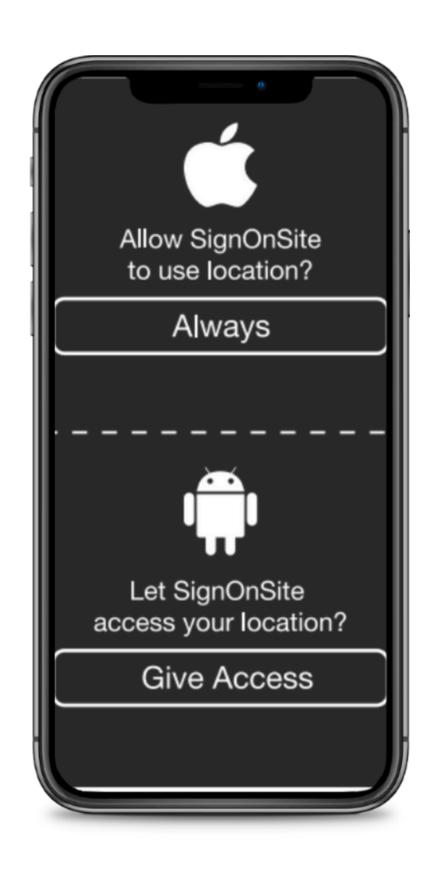

#### Permissions

Giving permission to always allow location to be accessed along with other permission requests will allow the app to better perform the sign on function.