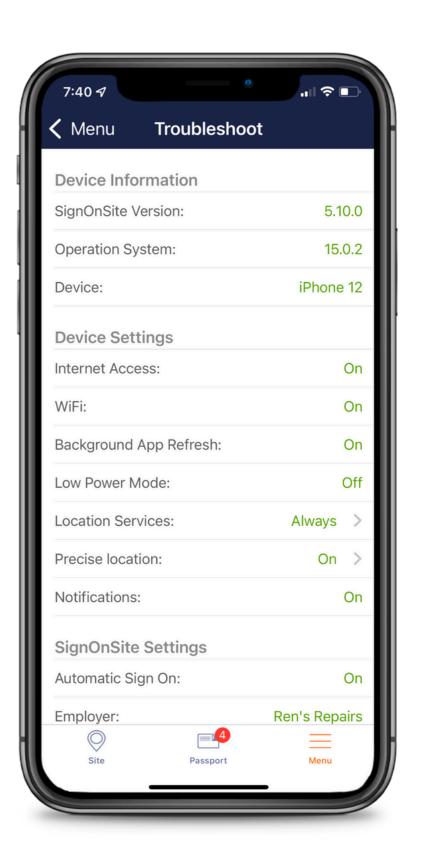

## Check Settings

Check that all app settings are correct.

Tap menu > troubleshooting

Green is good! If anything appears in red make the required changes or request assistance from your safety/site manager.