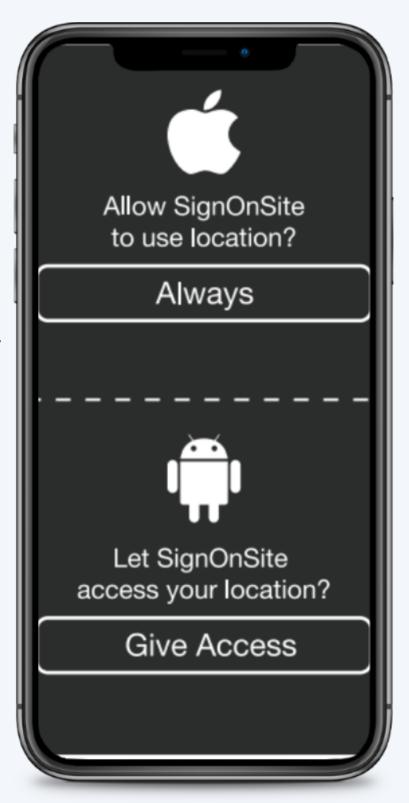

#### Permissions

Giving permission to always allow location to be accessed along with other permission requests will allow the app to better perform the sign on function.