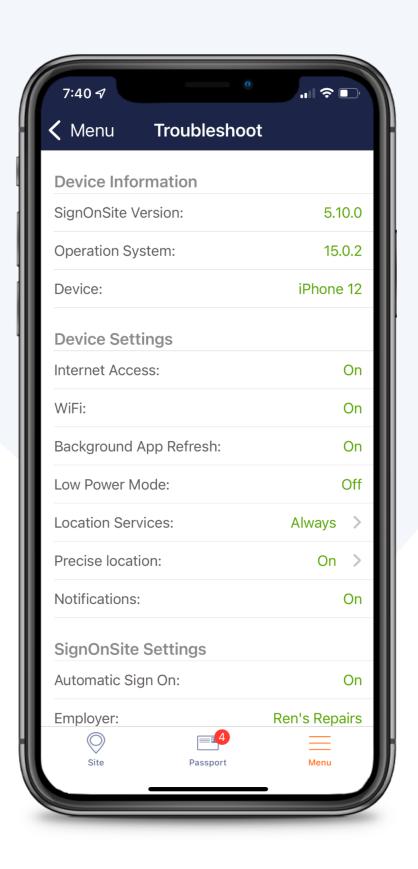

## Confirm Settings

Check that all app settings are correct.

Tap menu > troubleshooting

If anything appears in red make the required changes or request assistance from your safety/site manager.